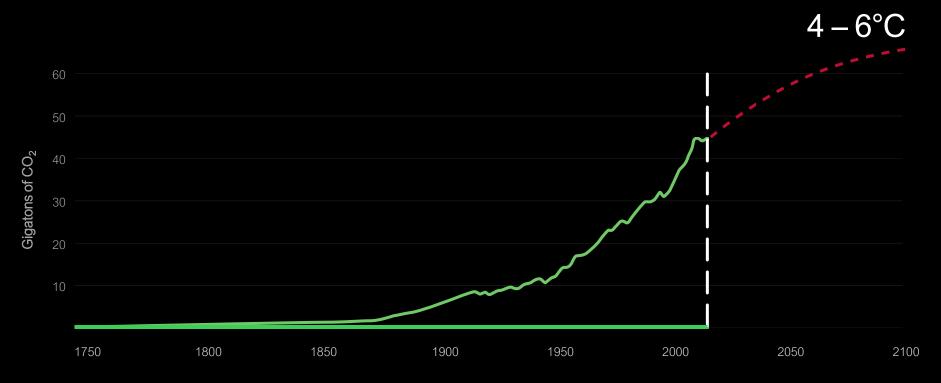

## To tackle the climate crisis, we must decarbonize

البيح

Sustainability

Optimize energy usage to achieve best-in-class EFFICIENCY

DIGITIZE making machine smarter to improve its performance

DECARBONIZE