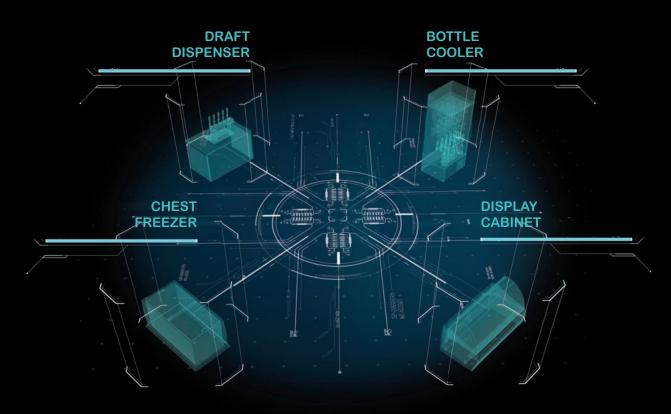

\* The next generation controller for cooling equipment \*

Learn more: www.eliwell.com/ewnext