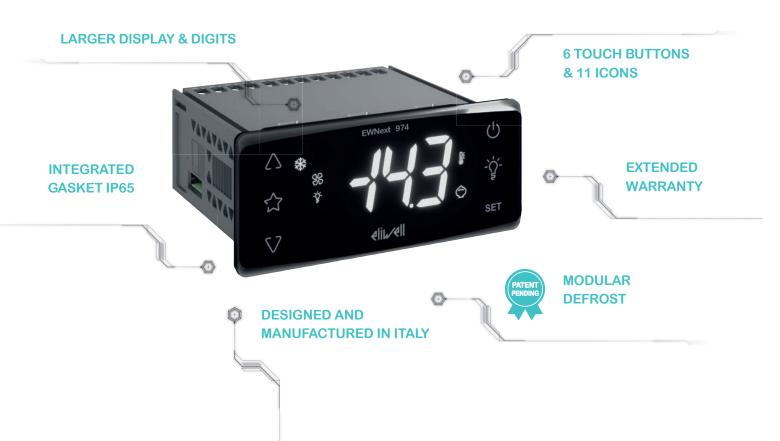

★ The next generation controller for cooling equipment ★

Connectable to TelevisAir cloud solution

\* The next generation controller for cooling equipment \*

Learn more: www.eliwell.com/ewnext